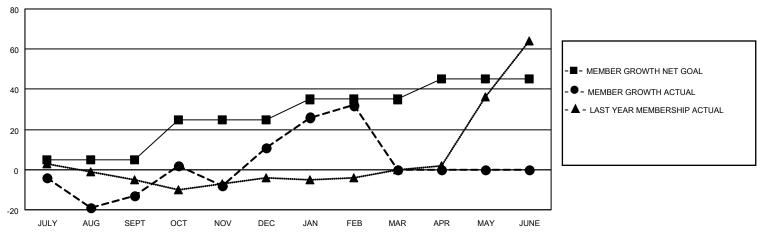

### GOALS AND ACTUAL MEMBERS CUMULATIVE

| DROPPED CLUBS: 0 |    | 20 CLUBS OF 44 ADDED 1 OR<br>MORE NEW MEMBERS | GENDER DISTRIBUTION                 |              |  |
|------------------|----|-----------------------------------------------|-------------------------------------|--------------|--|
|                  |    | MORE NEW MEMBERS                              | MALE                                | 569 (50.71%) |  |
|                  |    |                                               | FEMALE                              | 553 (49.29%) |  |
| DROPPED MEMBERS  |    |                                               | NON BINARY                          | 0 (0.00%)    |  |
|                  |    |                                               | PREFER NOT TO ANSWER 0 (0.00%)      |              |  |
| DECEASED         | 7  |                                               |                                     | ,            |  |
| CLUB CANCELLED   | 0  | CLICK HERE FOR CUMULATIVE                     | TOTAL FAMILY UNIT MEMBERS           | 3 214        |  |
| OTHER            | 79 | MEMBERSHIP DATA                               |                                     |              |  |
| TOTAL            | 86 |                                               | FAMILY MEMBERS PAYING HALF DUES 114 |              |  |
|                  |    |                                               |                                     |              |  |