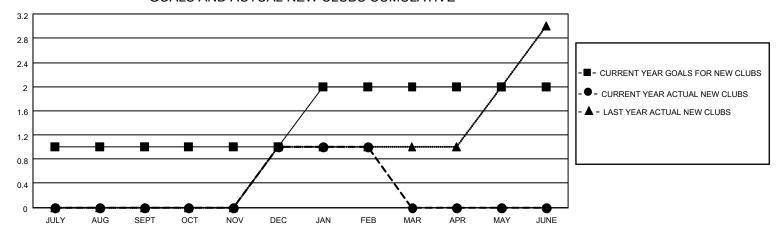

# MONTHLY MEMBERSHIP PROGRESS REPORT

## **LOCATION CALIFORNIA**

## District 4 C3

| Clubs RESULTS FOR 2021-2022 |   |   |   | Members  RESULTS FOR 2021-2022 |    |    |    |
|-----------------------------|---|---|---|--------------------------------|----|----|----|
|                             |   |   |   |                                |    |    |    |
| JULY/AUG/SEPT               | 1 | 0 | 0 | JULY/AUG/SEPT                  | 5  | 44 | 51 |
| OCT/NOV/DEC                 | 0 | 1 | 0 | OCT/NOV/DEC                    | 20 | 52 | 25 |
| JAN/FEB/MAR                 | 1 | 0 | 0 | JAN/FEB/MAR                    | 10 | 31 | 10 |
| APR/MAY/JUNE                | 0 | 0 | 0 | APR/MAY/JUNE                   | 10 | 0  | 0  |

### GOALS AND ACTUAL NEW CLUBS CUMULATIVE



### GOALS AND ACTUAL MEMBERS CUMULATIVE



| DROPPED CLUBS: 0 |    | 20 CLUBS OF 44 ADDED 1 OR<br>MORE NEW MEMBERS | GENDER DISTRIBUTION                 |              |  |
|------------------|----|-----------------------------------------------|-------------------------------------|--------------|--|
|                  |    | MORE NEW MEMBERS                              | MALE                                | 569 (50.71%) |  |
|                  |    |                                               | FEMALE                              | 553 (49.29%) |  |
| DROPPED MEMBERS  |    |                                               | NON BINARY                          | 0 (0.00%)    |  |
|                  |    |                                               | PREFER NOT TO ANSWER 0 (0.00%)